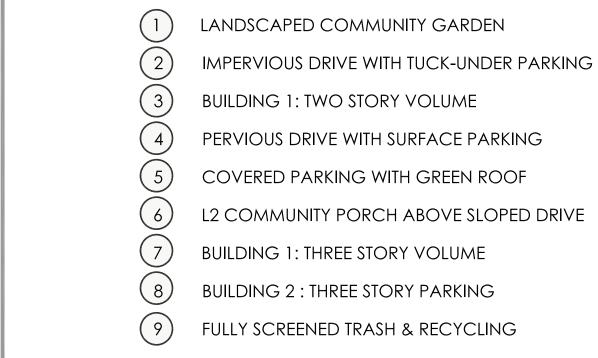

### KEYNOTES -

- - 0.60 AC ----14

3.3 DU/ AC

---- 21

- - 9,480 SF

- - - - - 36%

| NO. | DATE   | DESCRIPTION OF ISSUE   |
|-----|--------|------------------------|
|     | 220914 | IDZ PLAN ISSUE         |
|     | 221110 | REVISED IDZ PLAN ISSUE |
|     |        |                        |