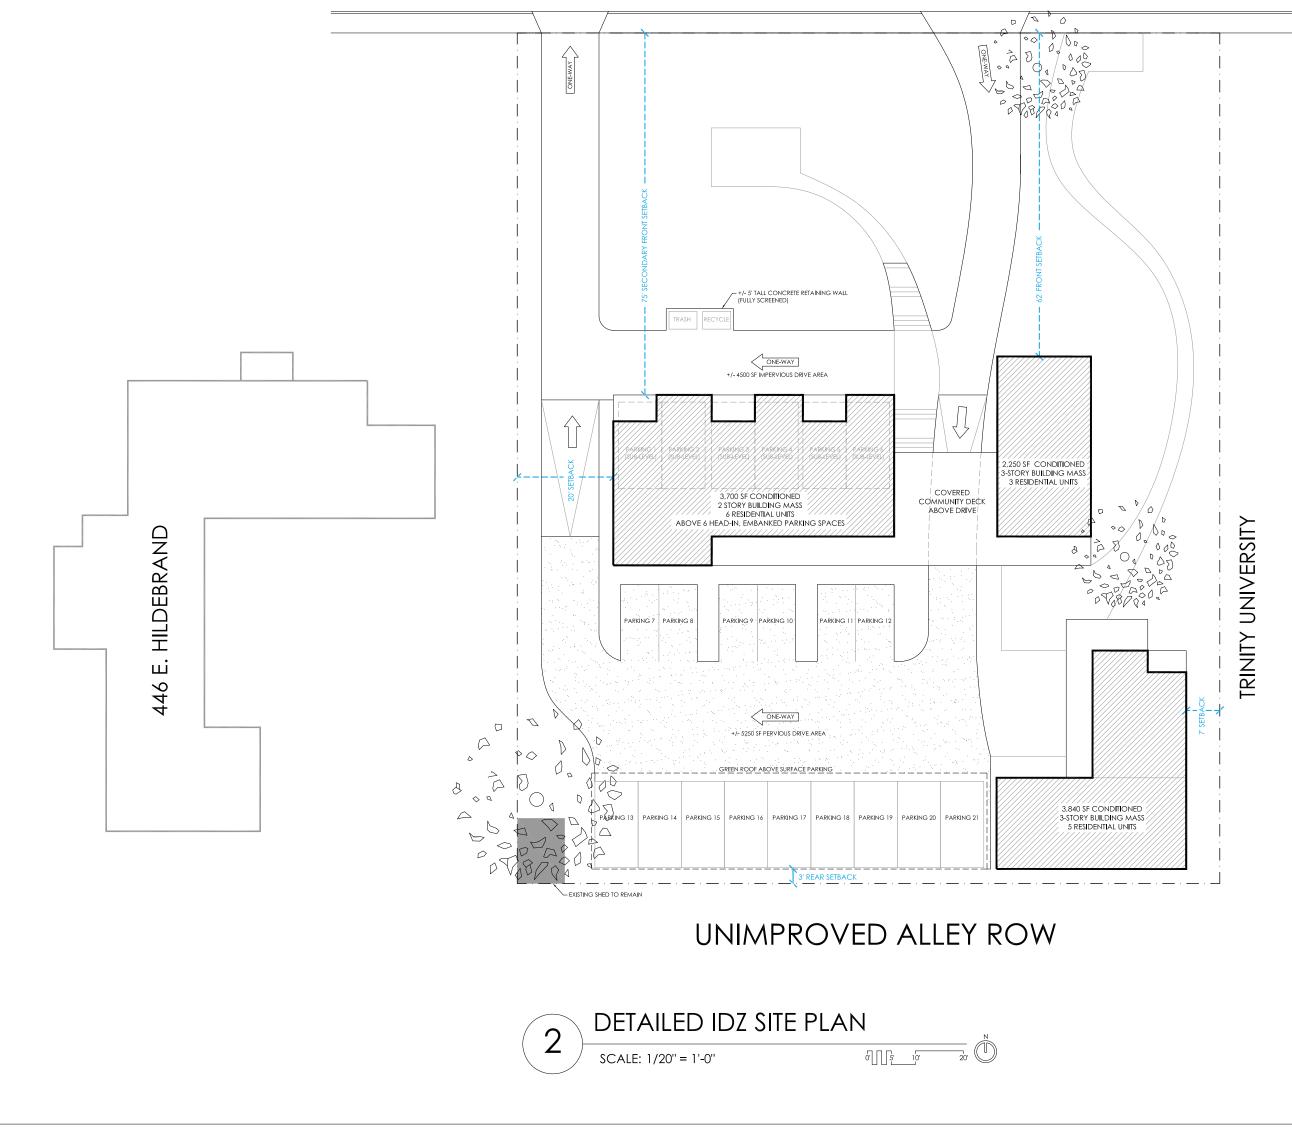

# Z-2022-10700281

Rezoning from: R-5 H AHOD to: IDZ-2 H AHOD with uses permitted for 14 dwelling units

| METRICS - |
|-----------|
|-----------|

| TOTAL LAND AREA         |
|-------------------------|
| TOTAL UNIT COUNT        |
| UNITS PER ACRE 23.3     |
| PARKING SPACES PROVIDED |
| IMPERVIOUS COVER        |
| % IMPERVIOUS COVER      |

### KEYNOTES -

- - 0.60 AC ----14

3.3 DU/ AC

---- 21

- - 9,480 SF

- - - - - 36%

| NO. | DATE   | DESCRIPTION OF ISSUE   |
|-----|--------|------------------------|
|     | 220914 | IDZ PLAN ISSUE         |
|     | 221110 | REVISED IDZ PLAN ISSUE |
|     |        |                        |