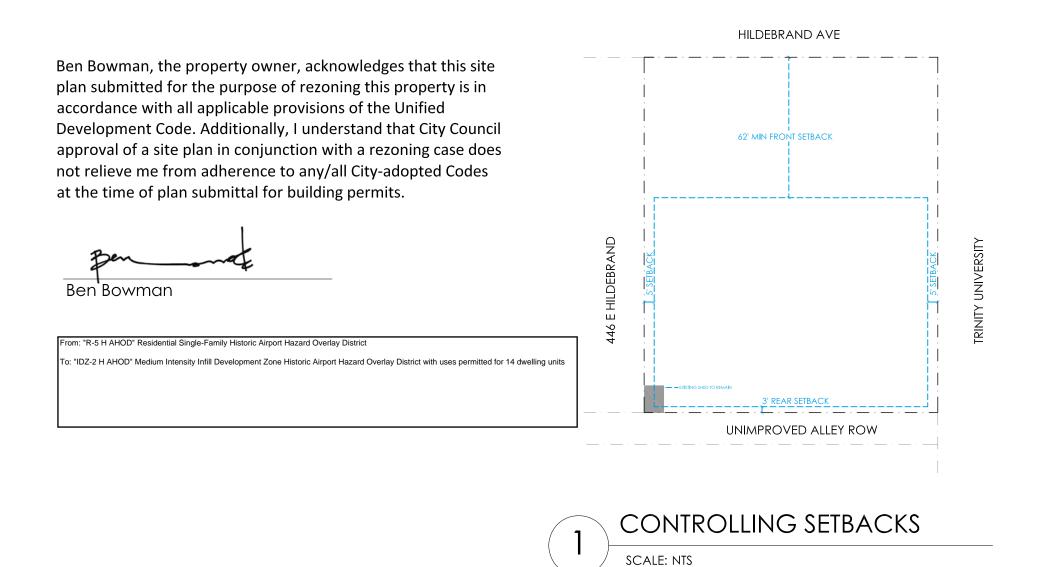

# Z-2022-10700281

Rezoning from: R-5 H AHOD to: IDZ-2 H AHOD with uses permitted for 14 dwelling units

| METRICS - |
|-----------|
|-----------|

| TOTAL LAND AREA         |
|-------------------------|
| TOTAL UNIT COUNT        |
| UNITS PER ACRE 23.3     |
| PARKING SPACES PROVIDED |
| IMPERVIOUS COVER        |
| % IMPERVIOUS COVER      |