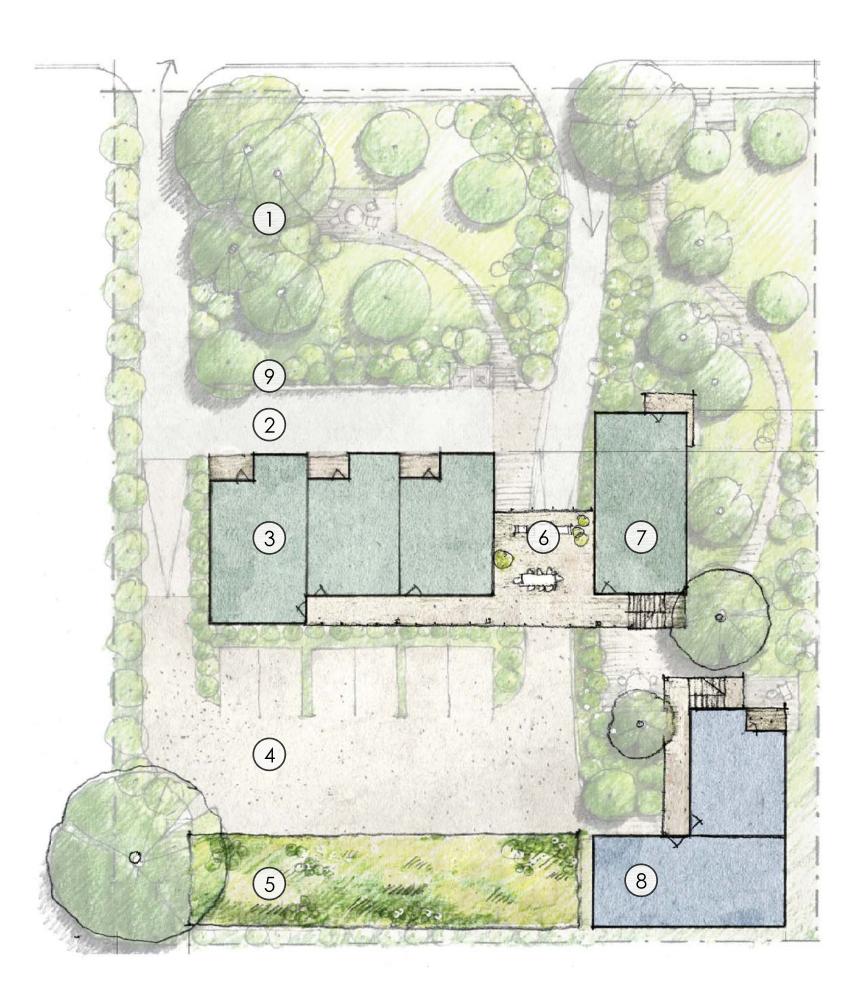

### KEYNOTES -

- - 0.60 AC ----14

3.3 DU/ AC

---- 21

- - 9,480 SF

- - - - - 36%

| NO. | DATE   | DESCRIPTION OF ISSUE   |
|-----|--------|------------------------|
|     | 220914 | IDZ PLAN ISSUE         |
|     | 221110 | REVISED IDZ PLAN ISSUE |
|     |        |                        |